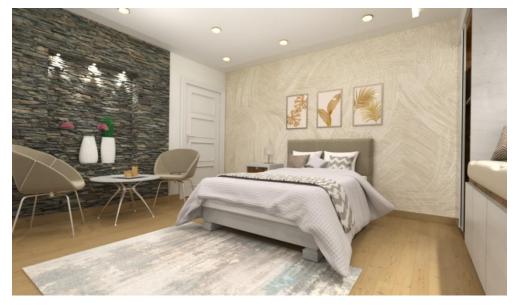

### **High Quality Finish**

#### **OUR MAIN CONCEPT** FOR THE UNITS DESIGN

The first thing we thought of it when we start our design that every unit means HOME so we take care in every detail to feel comfortable and luxury in every space of your unit.

Whatever the space area of your unit you will find that every meter exploited to find your comfort.

#### OUR SPACE FURNISHING SOLUTIONS BEDROOM

#### 1. BED AREA

The optimum single bed size for the unit's space is 160cm this size allow cozy movement in the unit

#### 2. BAY WINDOW

The concept of creating bay window is to create an extra sitting space.

#### 3. STORAGE AREA

The cupboard is designed to give maximum storage space also mirrors are applied to give the sense of bigger space .

#### 4. DININNIG AND SITTING SPACE

Although it is a small area but the cladding of the wall and the lighting system give the sense of luxury and comfort at the same time

#### 5. TELEVISION SCREEN

By choosing this place you can watch TV easily while you are sitting in any space of your unit.