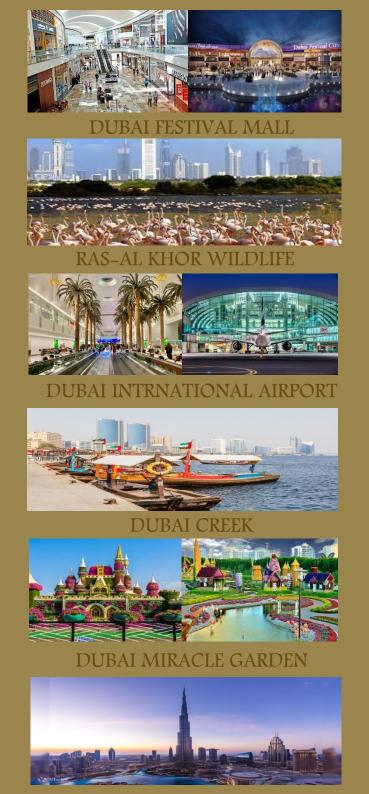

#### **ABOUT AL WARSAN**

Warsan Community is located in the south-eastern part of Dubai, close to the Dubai International Airport and the Dubai Festival City. Al Warsan is known for its nature reserves, including the Ras Al Khor Wildlife Sanctuary, as well as its residential areas, shopping centers, and industrial zones. The area is well connected to the rest of Dubai through the Dubai-Al Ain Road and Emirates Road, making it easily accessible for residents and visitors

#### **LAND MARKS** Major landmarks near Al Warsan

BURJ KHALIFA

These landmarks are easily accessible from Al Warsan, making it a convenient and wellconnected location to live in.