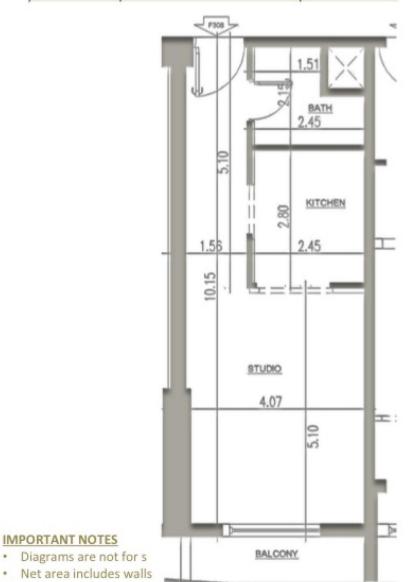

#### **UNIT 308**

#### **STUDIO** FRONT ELEVATION **NET AREA 480 F.SQ**

| SPACE NO | SPACE NAME | AREA<br>(Ft.Sq) |
|----------|------------|-----------------|
| 1        | BEDROOM    | 309             |
| 2        | KITCHEN    | 75              |
| 3        | BATHROOM   | 58              |
| 4        | BALCONY    | 38              |