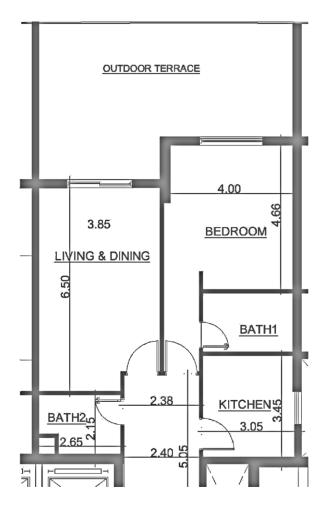

#### 1 BEDROOM UNIT BACK ELEVATION NET AREA 865 Ft.Sq +360Ft.Sq (OUTDOORTERRACE)

| SPACE NO | SPACE NAME       | AREA<br>(Ft.Sq) |
|----------|------------------|-----------------|
| 1        | MASTER BEDROOM1  | 240             |
| 2        | BATHROOM 1       | 60              |
| 3        | BATHROOM2        | 60              |
| 4        | KITCHEN          | 110             |
| 5        | LIVING & DINNING | 255             |
| 6        | ENTRANCE         | 140             |
| 7        | OUTDOORTERRACE   | 360             |

#### **IMPORTANT NOTES**

- Diagrams are not for scale
- Net area includes walls