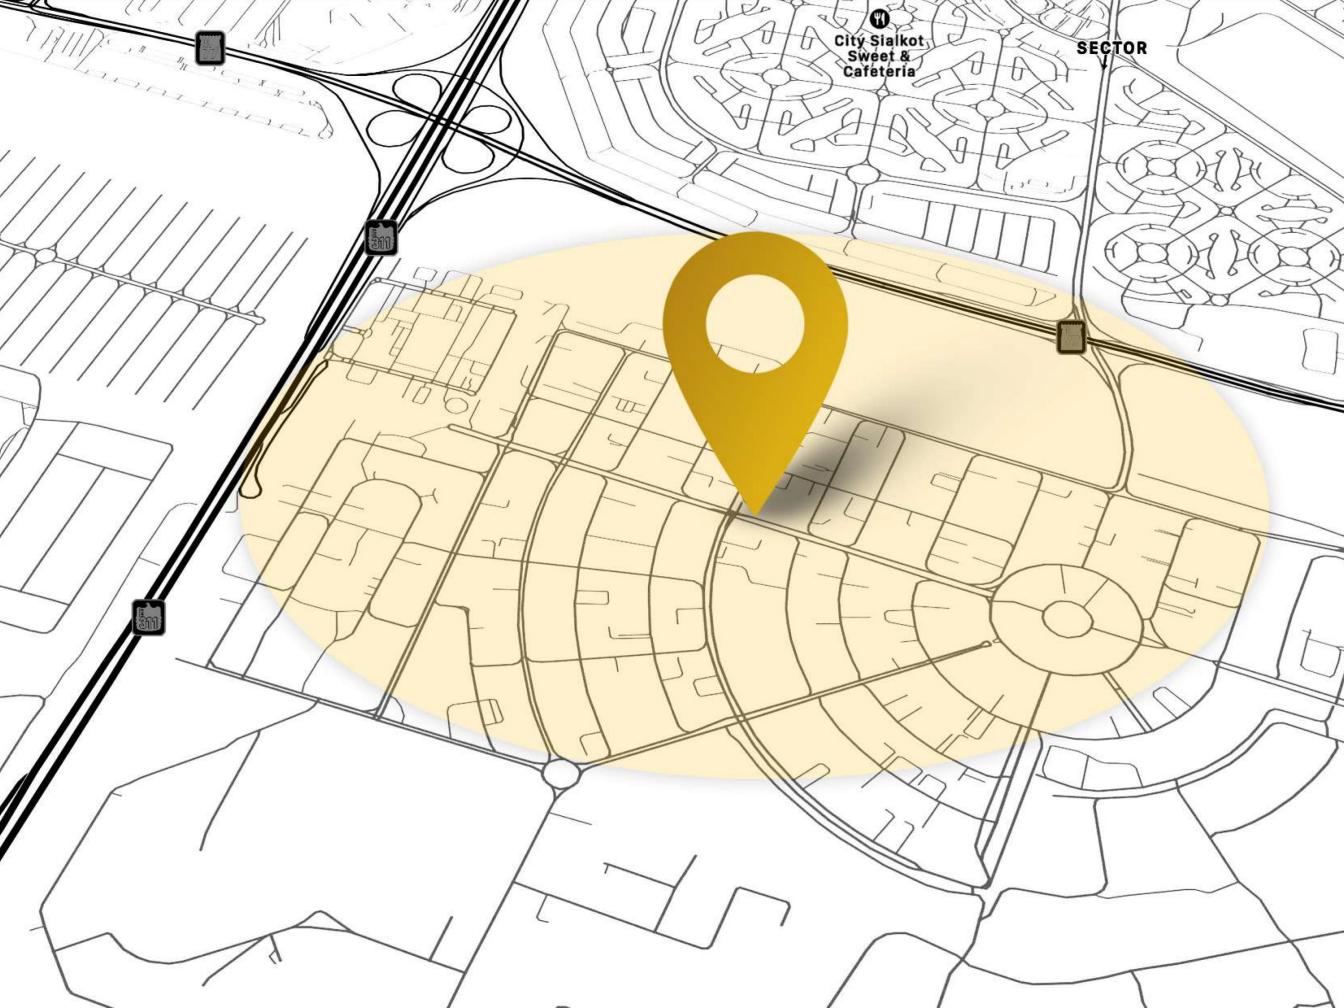

#### **ABOUT AL WARSAN**

Warsan Community is located in the south-eastern part of Dubai, close to the Dubai International Airport and the Dubai Festival City. Al Warsan is known for its nature reserves, including the Ras Al Khor Wildlife Sanctuary, as well as its residential areas, shopping centers, and industrial zones. The area is well connected to the rest of Dubai through the Dubai-Al Ain Road and Emirates Road, making it easily accessible for residents and visitors

Warsan 4 is a sub-community of AL WARSAN. It is one of the few southern suburbs in the city. Nakheel Properties is the mastermind behind the entire project..

This suburb was developed with family-friendly living and luxury in mind and it offers just that. There are plenty of essential amenities nearby that allow residents to lead a stress-free lifestyle.

Located in Al Warsan, our TULIP EL ZAHABY building is conveniently situated close to various shopping centers, schools, and healthcare facilities. It is also well-connected to the rest of Dubai, with easy access to major roads and public transportation.