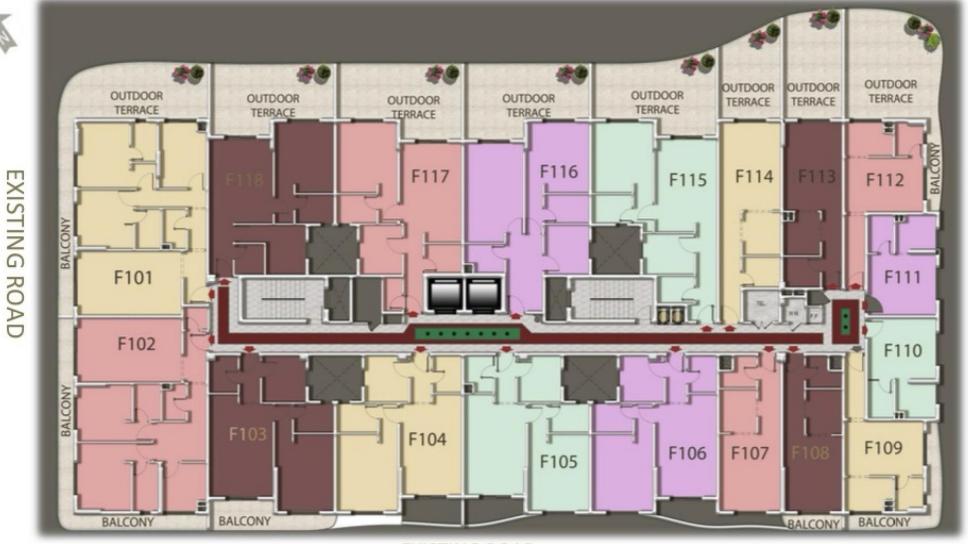

#### UNITS' NET AREA AND DISTRIBUTION 1<sup>ST</sup> FLOOR UNITS

**EXISTING ROAD** 

| UNIT'S<br>NO    | ТҮРЕ        | NET AREA<br>(Ft.Sq) | UNIT'S<br>NO | ТҮРЕ                            | NET AREA<br>(Ft.Sq) | UNIT'S<br>NO   | ТҮРЕ           |
|-----------------|-------------|---------------------|--------------|---------------------------------|---------------------|----------------|----------------|
| F101            | 2 BEDROOMS+ | 1249+(334 O.T)      | F107         | STUDIO                          | 447                 | F113           | STUDIO+        |
| OUTDOOR TERRACE |             | F108                | STUDIO       | 480                             |                     | OUTDOOR TERRAC |                |
| F102            | 2 BEDROOMS  | 1362                | 5100         | CTUDIO                          | 500                 | F114           | STUDIO+        |
| F103            | 1 BEDROOM   | 885                 | F109         | STUDIO                          | 500                 |                | OUTDOOR TERRAC |
|                 |             |                     | F110         | STUDIO                          | 323                 | F115           | 1 BEDROOM+     |
| F104            | 1 BEDROOM   | 765                 | F111         | STUDIO                          | 323                 | FIID           | OUTDOOR TERRAC |
| F105            | 1 BEDROOM   | 770                 | 1            |                                 | 525                 |                | 1 BEDROOM+     |
| F106            | 1 BEDROOM   | 765                 | F112         | F112 STUDIO+<br>OUTDOOR TERRACE | 759+(431 O.T)       | F116           | OUTDOOR TERRAC |
|                 |             |                     | -            |                                 |                     | 5447           | 1BEDROOM+      |

#### NET AREA (Ft.Sq) 484+(264 O.T) ACE 484+(226 O.T) ACE 786+(350 O.T) ACE 861+(345 O.T) ACE 765+(345 O.T) F117 OUTDOOR TERRACE 755+(334 O.T) 1 BEDROOM+ F118 OUTDOOR TERRACE