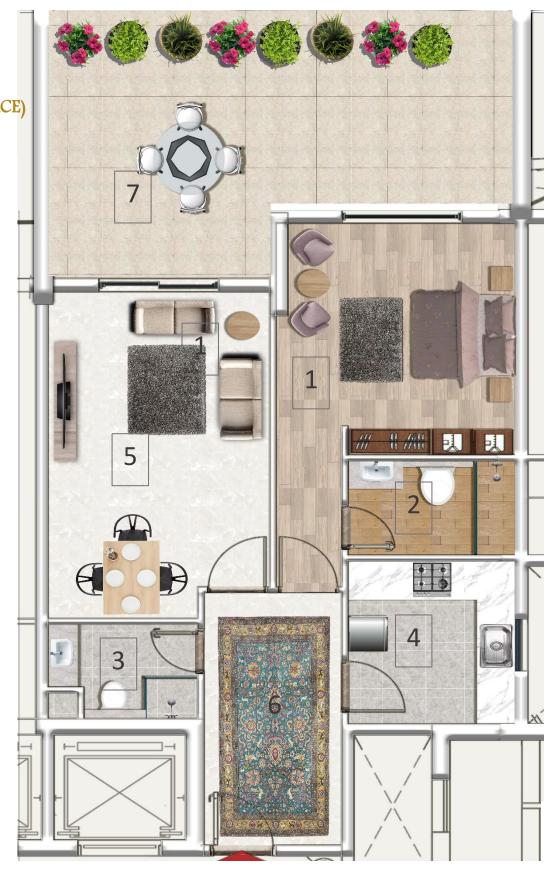

#### UNITS' INTERIOR DESIGN AND SPACES DISTRIBUTION SOLUTIONS

#### OUR SPACE FURNISHING SOLUTIONS BEDROOM

#### 1. BED AREA

The optimum single bed size for the unit's space is 160cm this size allow cozy movement in the unit

#### 2. BAY WINDOW

The concept of creating bay window is to create an extra sitting space.

#### 3. STORAGE AREA

The cupboard is designed to give maximum storage space also mirrors are applied to give the sense of bigger space .

#### 4. DININNIG AND SITTING SPACE

Although it is a small area but the cladding of the wall and the lighting system give the sense of luxury and comfort at the same time

#### 5. TELEVISION SCREEN

By choosing this place you can watch TV easily while you are sitting in any space of your unit.