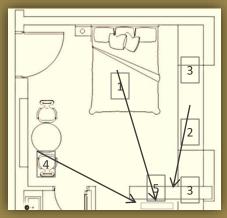

#### **UNIT 308**

#### **STUDIO** FRONT ELEVATION **NET AREA 480 F.SQ**

| SPACE NO | SPACE NAME | AREA<br>(Ft.Sq) |
|----------|------------|-----------------|
| 1        | BEDROOM    | 309             |
| 2        | KITCHEN    | 75              |
| 3        | BATHROOM   | 58              |
| 4        | BALCONY    | 38              |