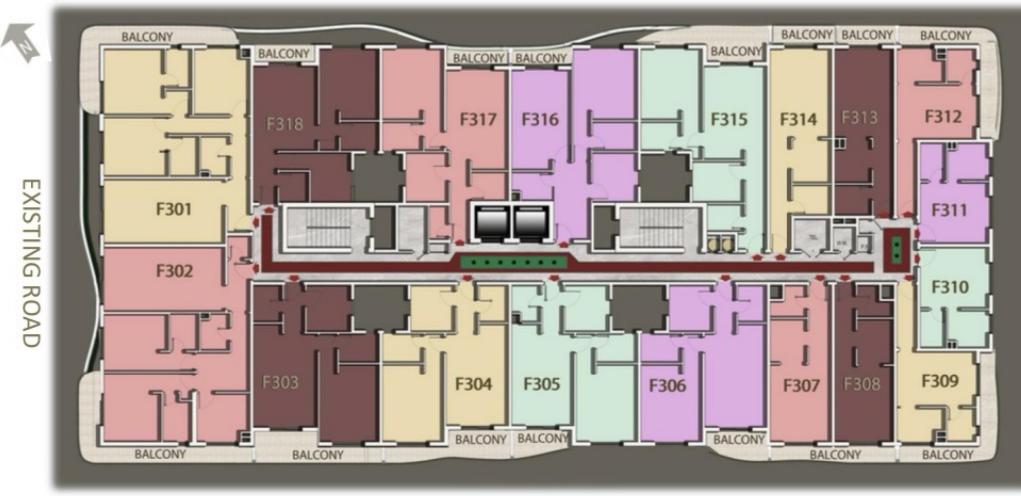

### UNITS' NET AREA AND DISTRIBUTION <u>3<sup>RD</sup> FLOOR UNITS</u>

#### **EXISTING ROAD**

| UNIT'S<br>NO | ТҮРЕ       | NET AREA<br>(Ft.Sq) | UNIT'S<br>NO | ТҮРЕ   | NET AREA<br>(Ft.Sq) | UNIT'S<br>NO | ТҮРЕ      | NET AREA<br>(Ft.Sq) |
|--------------|------------|---------------------|--------------|--------|---------------------|--------------|-----------|---------------------|
| F301         | 2 BEDROOMS | 1244                | F307         | STUDIO | 480                 | F313         | STUDIO    | 530                 |
| F302         | 2 BEDROOMS | 1276                | F308         | STUDIO | 480                 | F314         | STUDIO    | 530                 |
| F303         | 1 BEDROOM  | 883                 | F309         | STUDIO | 500                 | F315         | 1 BEDROOM | 896                 |
| F304         | 1 BEDROOM  | 872                 | F310         | STUDIO | 323                 | F316         | 1 BEDROOM | 910                 |
| F305         | 1 BEDROOM  | 835                 | F311         | STUDIO | 323                 | F317         | 1BEDROOM  | 810                 |
| F306         | 1 BEDROOM  | 829                 | F312         | STUDIO | 810                 | F318         | 1 BEDROOM | 797                 |