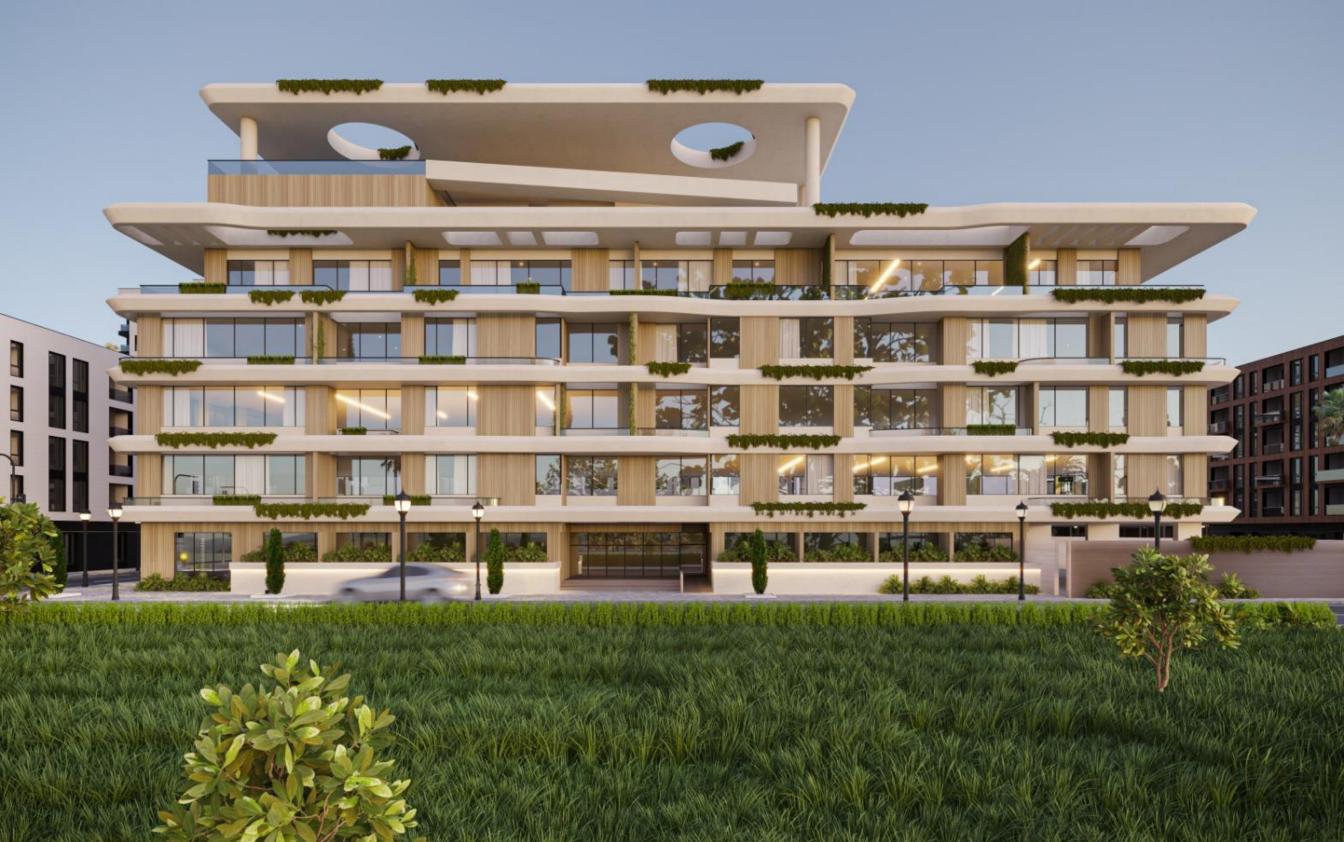

#### **TULIP MAIDEN**

#### ABOUT OUR TULIP MAIDEN

This project has been designed with your comfort and convenience in mind, offering luxurious amenities and exceptional living spaces that are sure to exceed your expectations.

Located in Al Warsan, our TULIP EL ZAHABY building is conveniently situated close to various shopping centers, schools, and healthcare facilities. It is also well-connected to the rest of Dubai, with easy access to major roads and public transportation.

The building features a contemporary design with a stylish facade that will make it stand out from the rest. It comprises spacious and airy apartments that offer breath-taking views of the surrounding area, including the Ras Al Khor Wildlife Sanctuary.

Our G+4 building offers a variety of apartment sizes, ranging from cozy studio apartments to spacious twobedroom apartments. Each unit has been designed with meticulous attention to detail, featuring highquality finishes and premium materials to ensure that you live in comfort and style. Our building boasts an array of amenities that cater to the diverse needs of our residents. Enjoy a refreshing dip in our temperature-controlled swimming pool, unwind in our sauna, or stay active in our fully-equipped gymnasium. For those who enjoy outdoor activities, we have a landscaped garden area and a children's play area.