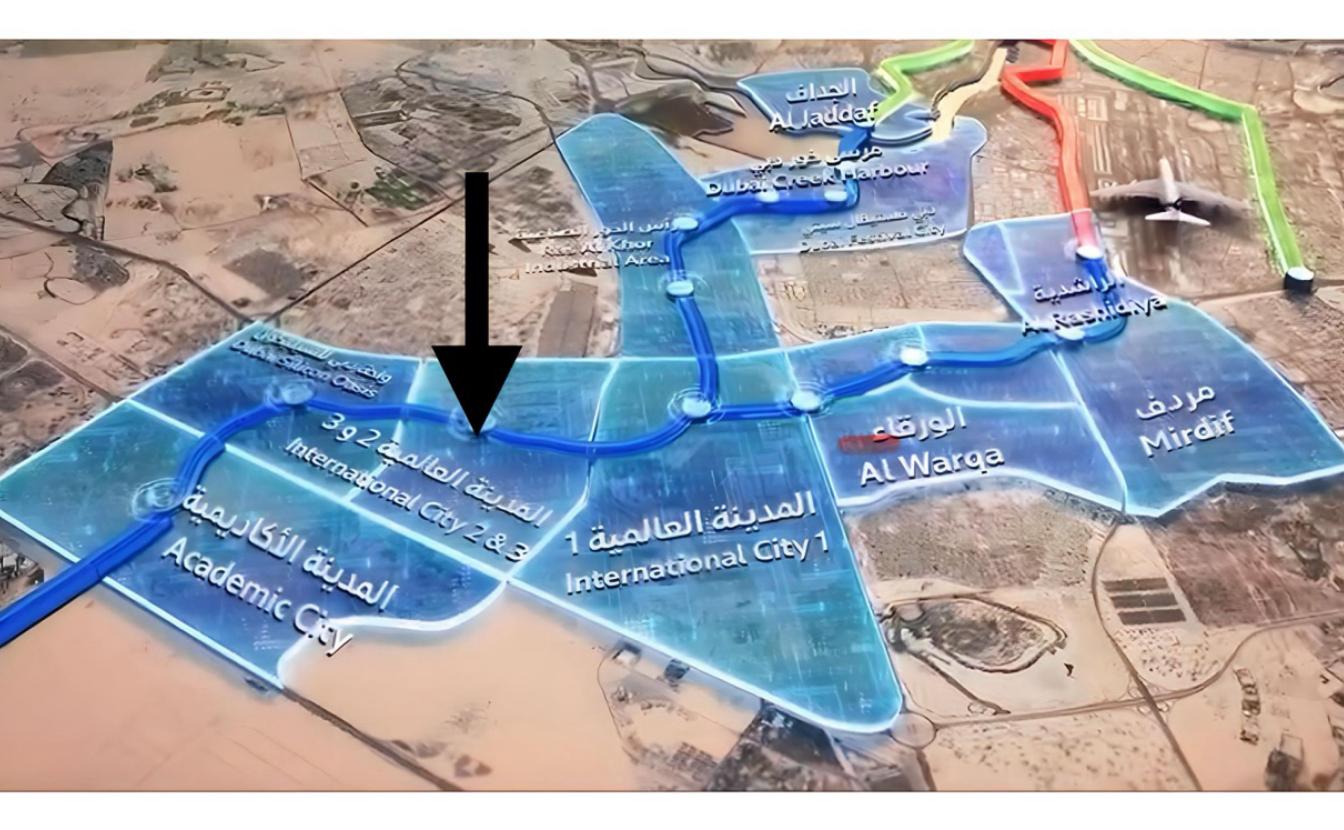

#### **ABOUT AL WARSAN**

Warsan Community is located in the south-eastern part of Dubai, close to the Dubai International Airport and the Dubai Festival City. Al Warsan is known for its nature reserves, including the Ras Al Khor Wildlife Sanctuary, as well as its residential areas, shopping centers, and industrial zones. The area is well connected to the rest of Dubai through the Dubai-Al Ain Road and Emirates Road, making it easily accessible for residents and visitors

Warsan 4 is a sub-community of AL WARSAN. It is one of the few southern suburbs in the city. Nakheel Properties is the mastermind behind the entire project..

This suburb was developed with family-friendly living and luxury in mind and it offers just that. There are plenty of essential amenities nearby that allow residents to lead a stress-free lifestyle.

#### **LAND MARKS** Major landmarks near Al Warsan

BURJ KHALIFA

These landmarks are easily accessible from Al Warsan, making it a convenient and wellconnected location to live in.