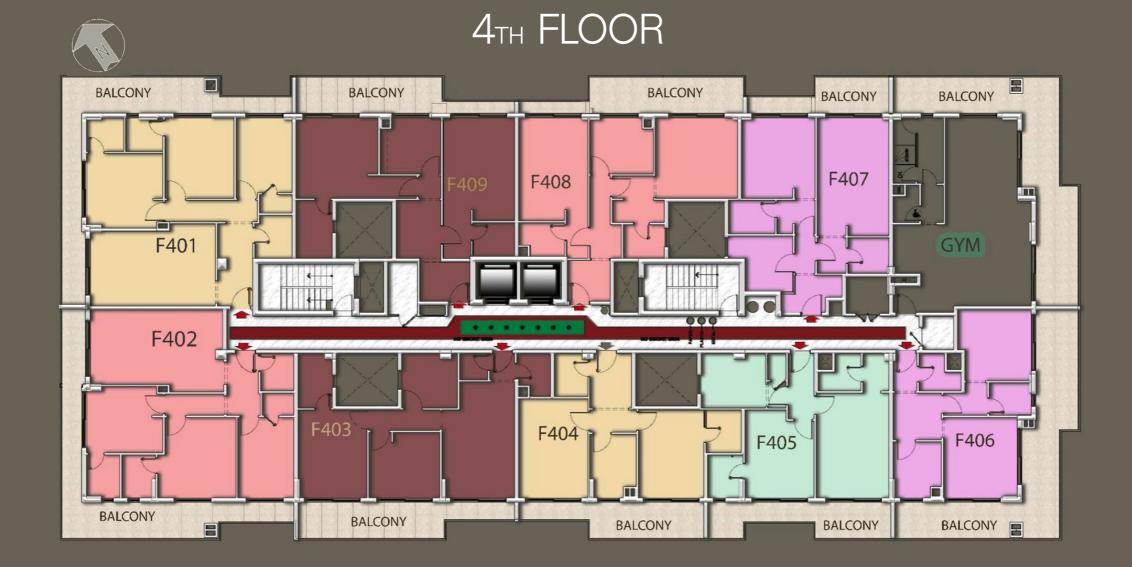

perfect for an audience looking for something truly different.







THE MAIDEN RESDIENCE













# INTERIORS

THE MAIDEN RESDIENCE























### THE MAIDEN RESDIENCE

## AMENITIES











### **IHFITNESS GYM**

Stay active and healthy with our state-ofthe-art gym facilities.

### 

Enjoy a refreshing dip and relax by the water's edge.



Convenient parking options with easy access.



Comfortable and modern facilities for your convenience.



A safe and fun space for children to play and explore.

RECEPTION WITH WAITING AREA

A warm welcome and comfortable space for your guests.





Dedicated spaces for easy and accessible parking.

### CORRIDOR

Seamlessly connect to all areas with our thoughtfully designed corridors



# FLOOR PLANS

THE MAIDEN RESDIENCE













#### THE MAIDEN RESDIENCE

## LOCATION



# PRIME LOCATION













**Global Village** Festival City Downtown Dubai Dubai Airport 11 MINS 9 MINS 6 MINS INTERNATIONA CITY PHASE(2) INDUSTRIAL AREA Zayed University Dubai Safari Park Dragon Mart

### **5 MINS FROM THE NEW BLUE METRO LINE**

### LOCATED IN WARSAN 4

Warsan Community is located in the south-eastern part of Dubai, close to the Dubai International Airport and the Dubai Festival City. Al Warsan is known for its nature reserves, including the Ras Al Khor Wildlife Sanctuary, as well as its residential areas, shopping centers, and industrial zones. The area is well connected to the rest of Dubai through the Dubai- Al Ain Road and Emirates Road, making it easily accessible for residents and visitors

# **BENEFITS OF DUBAI**

##