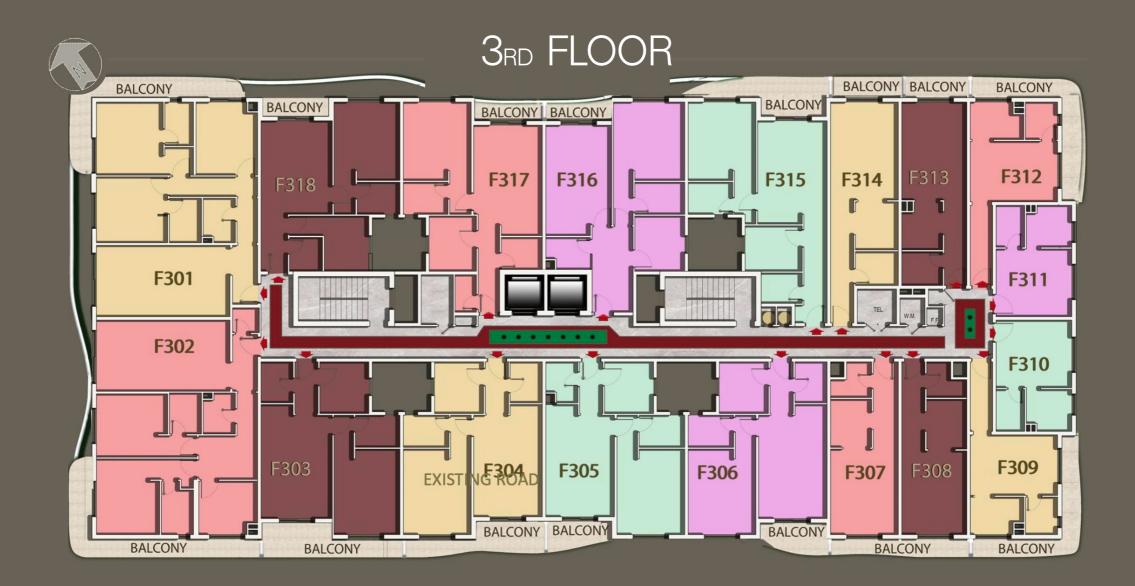

, perfect for an audience looking for something truly different.







THE MAIDEN RESDIENCE













# INTERIORS

THE MAIDEN RESDIENCE























### THE MAIDEN RESDIENCE

## AMENITIES











### **IHFITNESS GYM**

Stay active and healthy with our state-ofthe-art gym facilities.

### 

Enjoy a refreshing dip and relax by the water's edge.



Convenient parking options with easy access.



Comfortable and modern facilities for your convenience.



A safe and fun space for children to play and explore.

RECEPTION WITH WAITING AREA

A warm welcome and comfortable space for your guests.





Dedicated spaces for easy and accessible parking.

### CORRIDOR

Seamlessly connect to all areas with our thoughtfully designed corridors



# FLOOR PLANS

THE MAIDEN RESDIENCE













#### THE MAIDEN RESDIENCE

## LOCATION



# PRIME LOCATION













**Global Village** Festival City Downtown Dubai Dubai Airport 11 MINS 9 MINS 6 MINS INTERNATIONA CITY PHASE(2) INDUSTRIAL AREA Zayed University Dubai Safari Park Dragon Mart

### **5 MINS FROM THE NEW BLUE METRO LINE**

### LOCATED IN WARSAN 4

Warsan Community is located in the south-eastern part of Dubai, close to the Dubai International Airport and the Dubai Festival City. Al Warsan is known for its nature reserves, including the Ras Al Khor Wildlife Sanctuary, as well as its residential areas, shopping centers, and industrial zones. The area is well connected to the rest of Dubai through the Dubai- Al Ain Road and Emirates Road, making it easily accessible for residents and visitors

# **BENEFITS OF DUBAI**