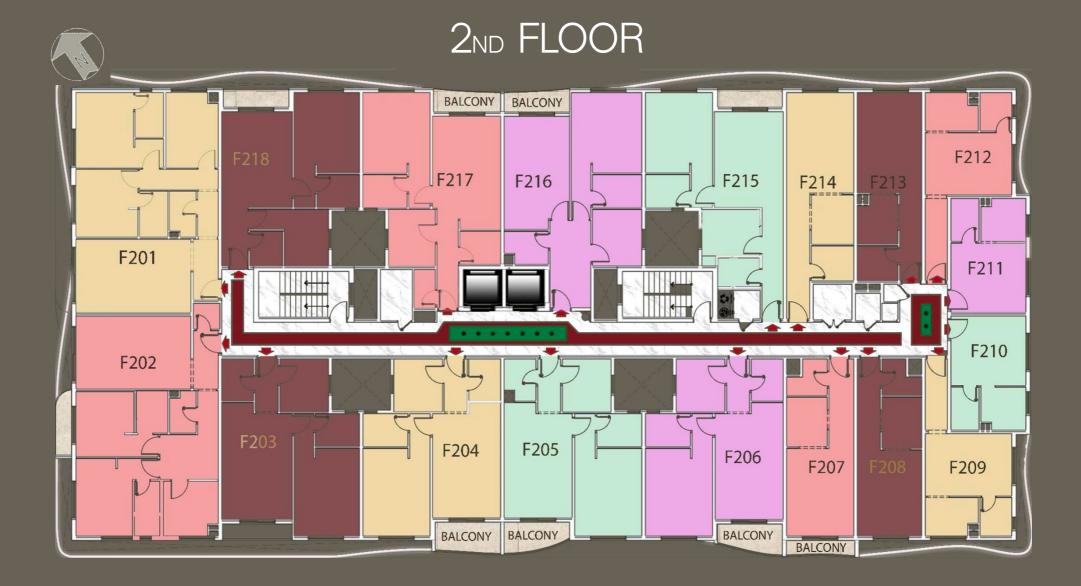

ty, perfect for an audience looking for something truly different.







THE MAIDEN RESDIENCE













# INTERIORS

THE MAIDEN RESDIENCE























### THE MAIDEN RESDIENCE

## AMENITIES











### **IHFITNESS GYM**

Stay active and healthy with our state-ofthe-art gym facilities.

### 

Enjoy a refreshing dip and relax by the water's edge.



Convenient parking options with easy access.



Comfortable and modern facilities for your convenience.



A safe and fun space for children to play and explore.

RECEPTION WITH WAITING AREA

A warm welcome and comfortable space for your guests.





Dedicated spaces for easy and accessible parking.

### CORRIDOR

Seamlessly connect to all areas with our thoughtfully designed corridors



# FLOOR PLANS

THE MAIDEN RESDIENCE













#### THE MAIDEN RESDIENCE

## LOCATION



# PRIME LOCATION













**Global Village** Festival City Downtown Dubai Dubai Airport 11 MINS 9 MINS 6 MINS INTERNATIONA CITY PHASE(2) INDUSTRIAL AREA Zayed University Dubai Safari Park Dragon Mart

### **5 MINS FROM THE NEW BLUE METRO LINE**

### LOCATED IN WARSAN 4

Warsan Community is located in the south-eastern part of Dubai, close to the Dubai International Airport and the Dubai Festival City. Al Warsan is known for its nature reserves, including the Ras Al Khor Wildlife Sanctuary, as well as its residential areas, shopping centers, and industrial zones. The area is well connected to the rest of Dubai through the Dubai- Al Ain Road and Emirates Road, making it easily accessible for residents and visitors

# **BENEFITS OF DUBAI**