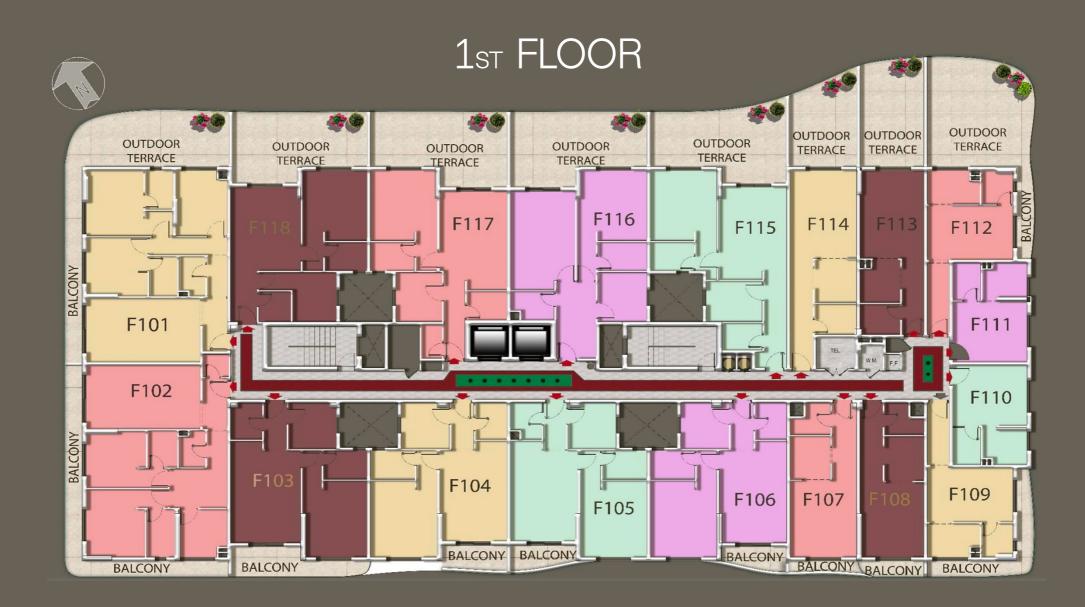

nity, perfect for an audience looking for something truly different.







THE MAIDEN RESDIENCE













# INTERIORS

THE MAIDEN RESDIENCE























### THE MAIDEN RESDIENCE

## AMENITIES











### **IHFITNESS GYM**

Stay active and healthy with our state-ofthe-art gym facilities.

### 

Enjoy a refreshing dip and relax by the water's edge.



Convenient parking options with easy access.



Comfortable and modern facilities for your convenience.



A safe and fun space for children to play and explore.

RECEPTION WITH WAITING AREA

A warm welcome and comfortable space for your guests.





Dedicated spaces for easy and accessible parking.

### CORRIDOR

Seamlessly connect to all areas with our thoughtfully designed corridors



# FLOOR PLANS

THE MAIDEN RESDIENCE













#### THE MAIDEN RESDIENCE

## LOCATION



# PRIME LOCATION













**Global Village** Festival City Downtown Dubai Dubai Airport 11 MINS 9 MINS 6 MINS INTERNATIONA CITY PHASE(2) INDUSTRIAL AREA Zayed University Dubai Safari Park Dragon Mart

### **5 MINS FROM THE NEW BLUE METRO LINE**

### LOCATED IN WARSAN 4

Warsan Community is located in the south-eastern part of Dubai, close to the Dubai International Airport and the Dubai Festival City. Al Warsan is known for its nature reserves, including the Ras Al Khor Wildlife Sanctuary, as well as its residential areas, shopping centers, and industrial zones. The area is well connected to the rest of Dubai through the Dubai- Al Ain Road and Emirates Road, making it easily accessible for residents and visitors

# **BENEFITS OF DUBAI